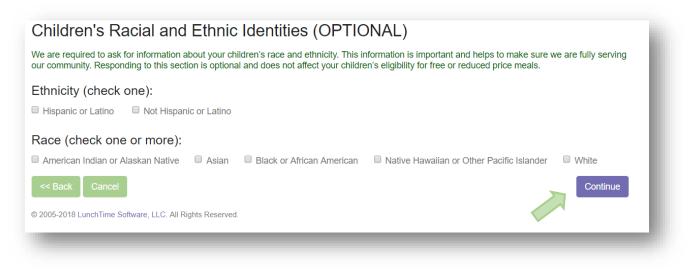

#### **Children's Racial and Ethnic Identities (OPTIONAL)**

Click on the appropriate boxes, or click Continue to skip these questions.