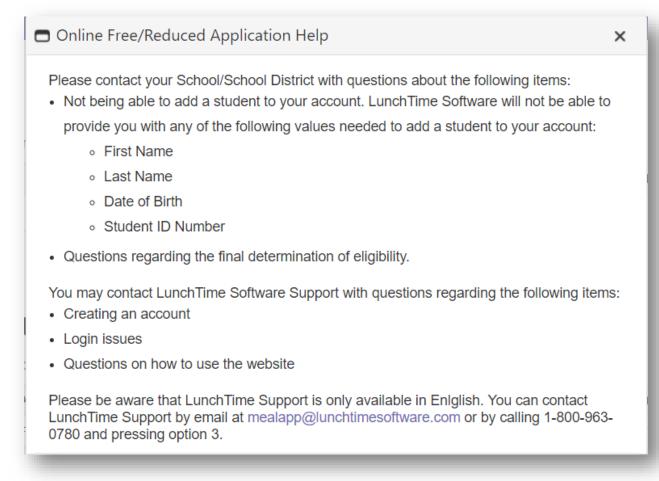

when you apply on behalf of a foster child or you list a Supplemental Nutrition Assistance Program (SNAP), Temporary Assistance for Needy Families (TANF) Program or Food Distribution Program on Indian Reservations (FDPIR) case number or other FDPIR identifier for your child or when you indicate that the adult household member signing the application does not have a social security number. We will use your information to determine if your child is eligible for free or reduced price meals, and for administration and enforcement of the lunch and breakfast programs. We MAY share your eligibility information with education, health, and nutrition program reviews, and law enforcement officials to help them look into violations of program rules.

#### **Online Free and Reduced Application Help**



## Adding Students

| LunchTim                                                          | e                                                   | Logged in as Jane Doe   Log Ou      |
|-------------------------------------------------------------------|-----------------------------------------------------|-------------------------------------|
| Online Free/Reduced                                               | Application Entry                                   |                                     |
| Locate Your Stu<br>To add a student to your acco<br>School Search | Ident<br>ount, first start by entering the zip code | of the school your student attends. |
| School Zip Code                                                   | 08210                                               |