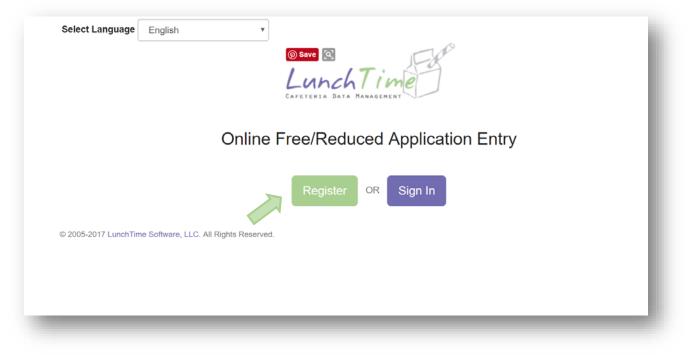

#### **Creating a New Account**

## Demographic Information

| Register                            |   |
|-------------------------------------|---|
|                                     |   |
| denotes required field<br>rst Name* |   |
| sthane                              | 1 |
| ddle Name                           |   |
| st Name*                            |   |
| me Suffix                           |   |
|                                     |   |
| nail Address*                       |   |
| ssword* (must be 6 characters)      |   |
| nfirm Password*                     | ® |
| st 4 SSN*                           |   |
|                                     |   |
| SSN                                 |   |
| idress*                             |   |
| Idress 2                            |   |

| Household Size* | o 🗘 |          |
|-----------------|-----|----------|
| Home Phone      |     |          |
| Work Phone      |     |          |
| Mobile Phone    |     |          |
| Cancel          |     | Register |
|                 |     |          |

| • |                             | ×  |
|---|-----------------------------|----|
|   | Account successfully added. | ОК |