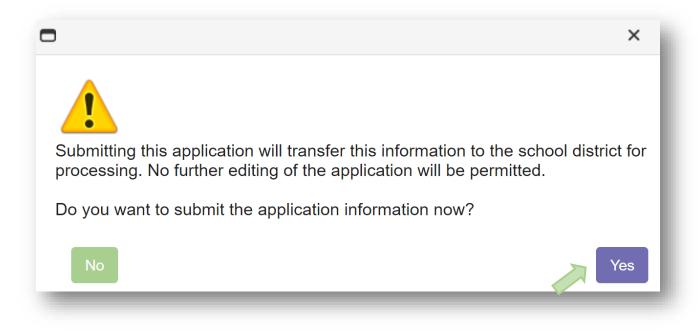

A final screen will be displayed. By clicking the **Yes** button, no further editing will be permitted. Confirm that you wish to submit the application by clicking the **Yes** button.